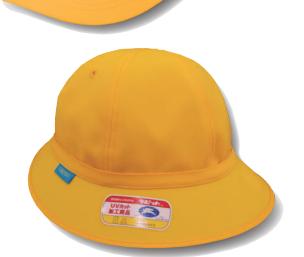

possible to wash whole.
- Cap has undergone waterproofing, and so is impervious to water.



#186



Cap Type Slider tape adjuster Chin Tape (elastic)

100%Polyester(recycling Polyester65%) UVcut Processing Size/S.M.L.LL

Slider Type Adjuster





Metro Type Velcro tape adjuster Chin Tape (elastic) 100%Polyester(recycling Polyester65%) UVcut Processing Size/S.M.L.LL

Velcro Tape Adjuster

### ark Yellow Traffic Safety Cap



It's possible to wash whole.

Cap has undergone waterproofing, and so is impervious to water.

# RE # 82

Сар Туре

100%Polyester UVcut Processing Size/50~60cm

## RE # 83

Metro Type

100%Polyester UVcut Processing Size/50~60cm

### UDAKA CORPORATION

5-25 Higashitoryu-cho Imabari,EHIME 794-0801 Japan Tel +81 898-32-0235 Fax+81 898-32-0847 URL http://www.udk.ne.jp