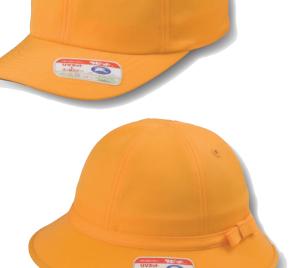

#### Yellow Traffic Safety Cap

- Made from recycled PET bottle fiber, this cap is both environmentally and people-friendly.
- Product undergoes UV-cut processing that blocks 98% of harmful ultraviolet rays.
- Includes a Velcro tape adjuster.(RE#182)
- Each cap uses recycled fiber from approx. two 350 ml PET bottles.

- It's possible to wash whole.
- Cap has undergone waterproofing, and so is impervious to water.

## RE # 83

Metro Type

100%Polyester UVcut Processing Size/50~60cm