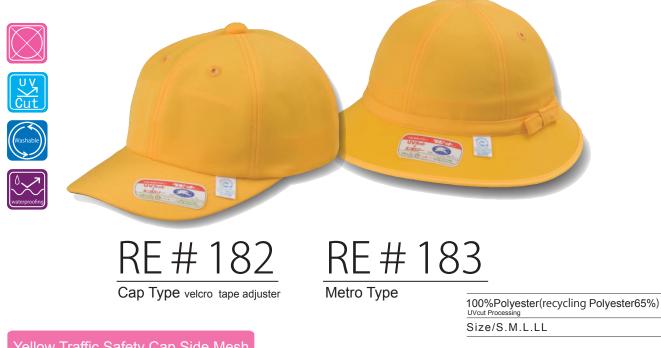

#### Yellow Traffic Safety Cap

- Made from recycled PET bottle fiber, this cap is both environmentally and people-friendly.
- Product undergoes UV-cut processing that blocks 98% of harmful ultraviolet rays.
- Includes a Velcro tape adjuster.(RE#182)
- Each cap uses recycled fiber from approx. two 350 ml PET bottles.

- It's possible to wash whole.
- Cap has undergone waterproofing, and so is impervious to water.

## RE # 83

Metro Type

100%Polyester UVcut Processing Size/50~60cm